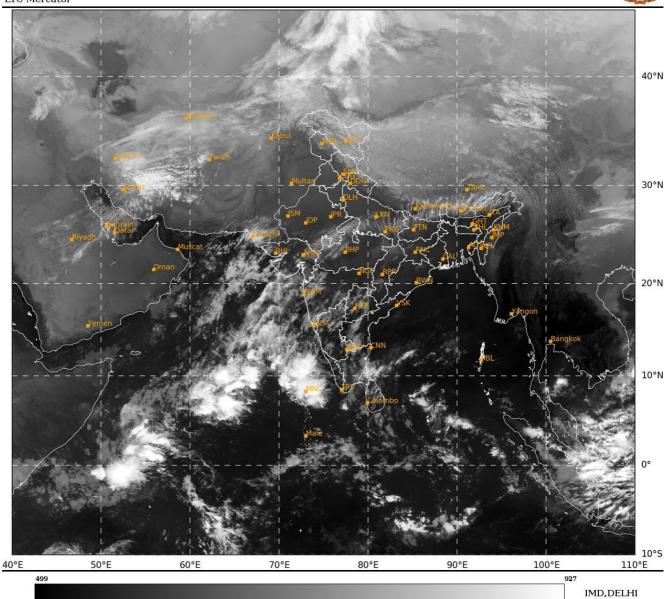

#### **BAY OF BENGAL:**

YESTERDAY'S CYCLONIC CIRCULATION OVER COMORIN AREA & NEIGHBOURHOOD NOW LIES OVER LAKSHADWEEP & NEIGHBOURHOOD AND EXTENDING UPTO 3.1 KM ABOVE MEAN SEA LEVEL AT 0300 UTC OF TODAY, THE 19<sup>TH</sup> DECEMBER, 2023.

SCATTERED LOW AND MEDIUM CLOUDS WITH EMBEDDED MODERATE TO INTENSE CONVECTION LAY OVER SOUTHWEST BAY OF BENGAL.

#### **ARABIAN SEA:**

SCATTERED LOW AND MEDIUM CLOUDS WITH EMBEDDED INTENSE TO VERY INTENSE CONVECTION LAY OVER SOUTHEAST ARABIAN SEA & LAKSHADWEEP ISLANDS AREA. SCATTERED LOW AND MEDIUM CLOUDS WITH EMBEDDED MODERATE TO INTENSE CONVECTION LAY OVER SOUTHWEST & EASTCENTRAL ARABIAN SEA AND WEAK TO MODERATE CONVECTION LAY OVER REST OF ARABIAN SEA & COMORIN AREA.